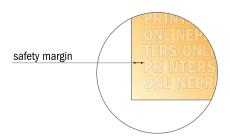

## Envelopes for mechanical insertion

DIN-C5 • without window

- Data format (incl. 2.00 mm bleed): 26.10 x 34.80 cm
- Trimmed size: 22.90 x 16.20 cm
- Printable area:25.70 x 34.40 cm
- Front side and reverse side dimensions are identical.
- Safety margin

Maintaining 4 mm space between the text/information and the edge of the trimmed format prevents undesirable cuts.