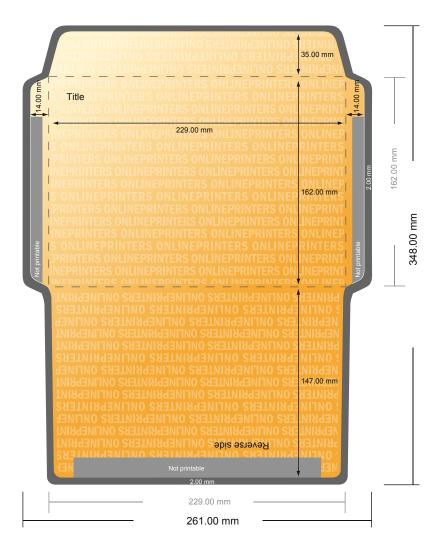

## Envelopes for mechanical insertion

DIN-C5 • without window

- Data format (incl. 2.00 mm bleed): 26.10 x 34.80 cm
- Trimmed size: 22.90 x 16.20 cm
- Printable area:25.70 x 34.40 cm
- Front side and reverse side dimensions are identical.
- Safety margin

Maintaining 4 mm space between the text/information and the edge of the trimmed format prevents undesirable cuts.