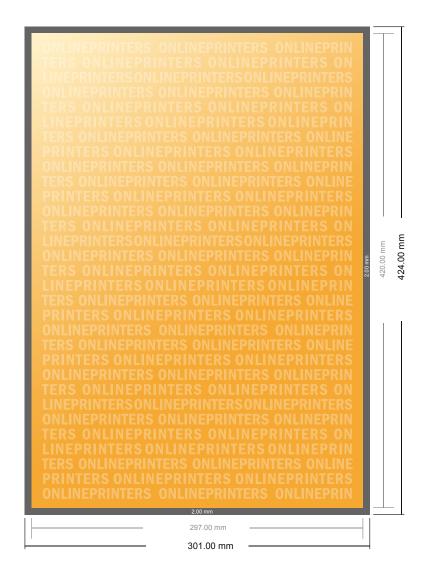

## **Corrugated Plastic Sheets**

**A3** 

- Data format (incl. 2.00 mm bleed): 30.10 x 42.40 cm
- Trimmed size: 29.70 x 42.00 cm
- Front side and reverse side dimensions are identical.