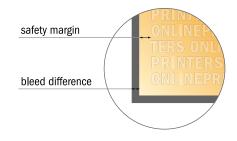

## Safety margin

Maintaining 4 mm space between the text/information and the edge of the trimmed format prevents undesirable cuts.

## Please note:

- Allow for trim allowance and safety margin according to instructions.
- Arrange background graphics, images or graphics up to the edge of the data format.
- Tolerances may occur during production due to cutting, punching and folding processes.
- This sketch is not drawn to scale.
- Printing data: Instructions and templates can be found under the menu item "Printing data" at www.onlineprinters.com.