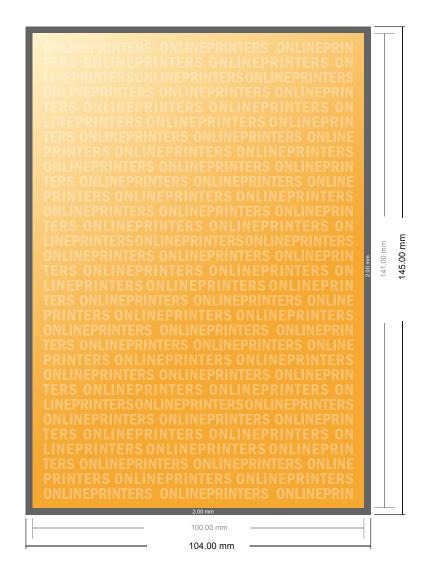

## Flyers & Leaflets

Inlay up to DIN-A6

- Data format (incl. 2.00 mm bleed): 10.40 x 14.50 cm
- Trimmed size: 10.00 x 14.10 cm
- Front side and reverse side dimensions are identical.

## Safety margin

Maintaining 4 mm space between the text/information and the edge of the trimmed format prevents undesirable cuts.

## Please note:

- Allow for trim allowance and safety margin according to instructions.
- Arrange background graphics, images or graphics up to the edge of the data format.
- Tolerances may occur during production due to cutting, punching and folding processes.
- This sketch is not drawn to scale.
- Printing data: Instructions and templates can be found under the menu item "Printing data" at www.onlineprinters.com.