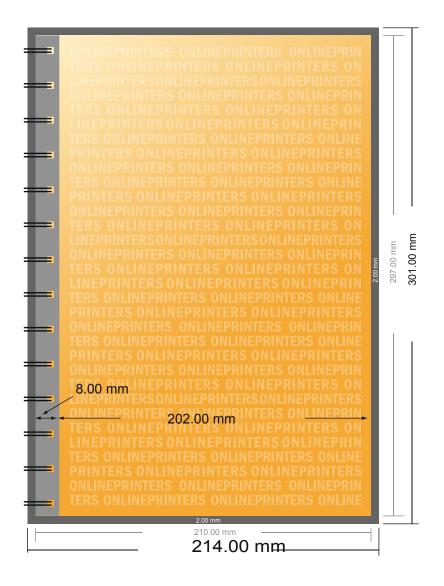

## **Spiral Bound Notepads**

A4 • Portrait

- Data format (incl. 2.00 mm bleed): 21.40 x 30.10 cm
- Trimmed size: 21.00 x 29.70 cm

## Safety margin

Maintaining 4 mm space between the text/information and the edge of the trimmed format prevents undesirable cuts.

## Please note:

- Allow for trim allowance and safety margin according to instructions.
- Arrange background graphics, images or graphics up to the edge of the data format.
- Tolerances may occur during production due to cutting, punching and folding processes.
- This sketch is not drawn to scale.
- Printing data: Instructions and templates can be found under the menu item "Printing data" at www.onlineprinters.com.