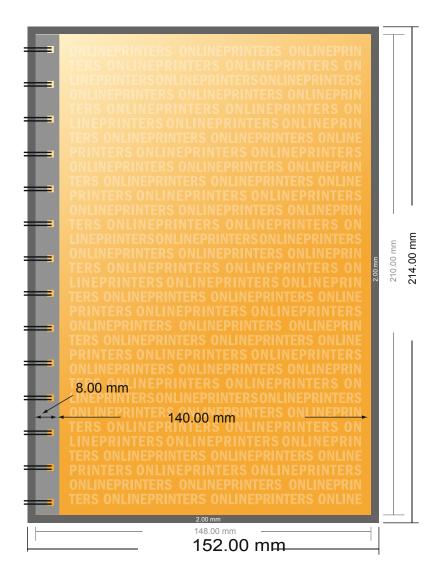

## **Spiral Bound Notepads**

A5 • Portrait

- Data format (incl. 2.00 mm bleed): 15.20 x 21.40 cm
- Trimmed size: 14.80 x 21.00 cm

## Safety margin

Maintaining 4 mm space between the text/information and the edge of the trimmed format prevents undesirable cuts.

## Please note:

- Allow for trim allowance and safety margin according to instructions.
- Arrange background graphics, images or graphics up to the edge of the data format.
- Tolerances may occur during production due to cutting, punching and folding processes.
- This sketch is not drawn to scale.
- Printing data: Instructions and templates can be found under the menu item "Printing data" at www.onlineprinters.com.