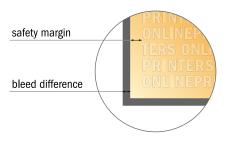

#### Safety margin

Maintaining 4 mm space between the text/information and the edge of the trimmed format prevents undesirable cuts.

#### Please note:

- Allow for trim allowance and safety margin according to instructions.
- Arrange background graphics, images or graphics up to the edge of the data format.
- Tolerances may occur during production due to cutting, punching and folding processes.
- This sketch is not drawn to scale.
- Printing data: Instructions and templates can be found under the menu item "Printing data" at www.onlineprinters.com.