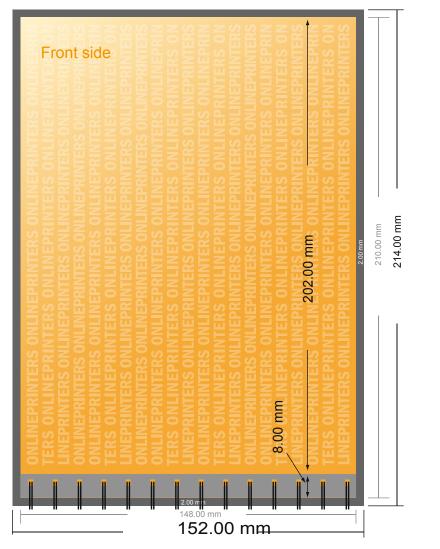

# **Spiral Bound Notepads**

A5 • Landscape

- Data format (incl. 2.00 mm bleed): 21.40 x 15.20 cm
- Trimmed size: 21.00 x 14.80 cm

#### Safety margin

Maintaining 4 mm space between the text/information and the edge of the trimmed format prevents undesirable cuts.