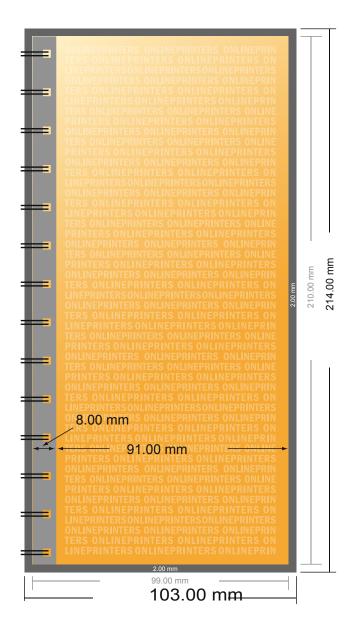

## **Spiral Bound Notepads**

DL • Portrait

- Data format (incl. 2.00 mm bleed): 10.30 x 21.40 cm
- Trimmed size: 9.90 x 21.00 cm

## Safety margin

Maintaining 4 mm space between the text/information and the edge of the trimmed format prevents undesirable cuts.

## Please note:

- Allow for trim allowance and safety margin according to instructions.
- Arrange background graphics, images or graphics up to the edge of the data format.
- Tolerances may occur during production due to cutting, punching and folding processes.
- This sketch is not drawn to scale.
- Printing data: Instructions and templates can be found under the menu item "Printing data" at www.onlineprinters.com.