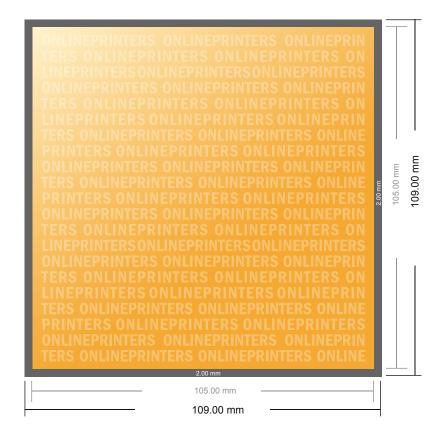

## **Stickers**

A6-Square

- Data format (incl. 2.00 mm bleed): 10.90 x 10.90 cm
- Trimmed size: 10.50 x 10.50 cm