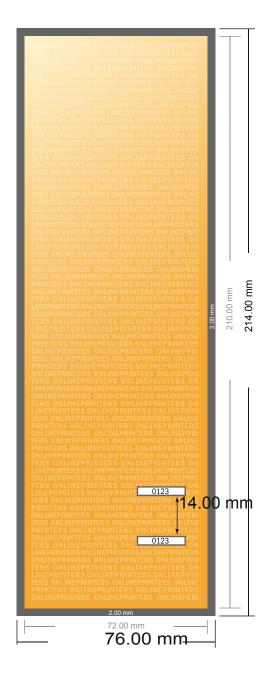

## **Entry Tickets (security paper)**

**DIN-A5 Half** 

- Data format (incl. 2.00 mm bleed): 7.60 x 21.40 cm
- Trimmed size:7.20 x 21.00 cm

## Safety margin

Maintaining 4 mm space between the text/information and the edge of the trimmed format prevents undesirable cuts.