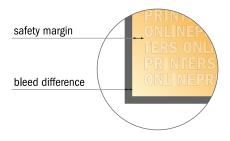

#### Safety margin

Maintaining 4 mm space between the text/information and the edge of the trimmed format prevents undesirable cuts.