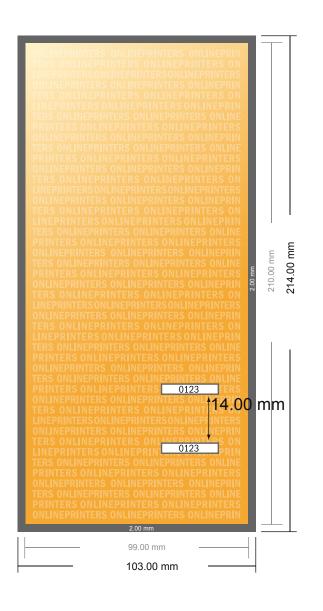

# Entry Tickets (security paper)

1/3 DIN-A4

- Data format (incl. 2.00 mm bleed): 10.30 x 21.40 cm
- Trimmed size: 9.90 x 21.00 cm

#### Safety margin

Maintaining 4 mm space between the text/information and the edge of the trimmed format prevents undesirable cuts.