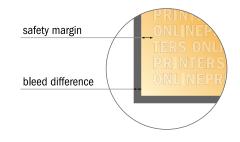

## Table Flags incl. print

17.0 x 39.0 cm

- Data format (incl. 8.00 mm bleed): 17.96 x 40.70 cm
- Trimmed size: 17.00 x 39.00 cm
- System dimensions: 17.00 x 39.00 cm (without stand)
- Safety margin Maintaining 20 mm space between the text/information and the edge of the trimmed format prevents undesirable cuts.

## Please note:

- Allow for trim allowance and safety margin according to instructions.
- Arrange background graphics, images or graphics up to the edge of the data format.
- Tolerances may occur during production due to cutting, punching and folding processes.
- This sketch is not drawn to scale.
- Printing data: Instructions and templates can be found under the menu item "Printing data" at www.onlineprinters.com.