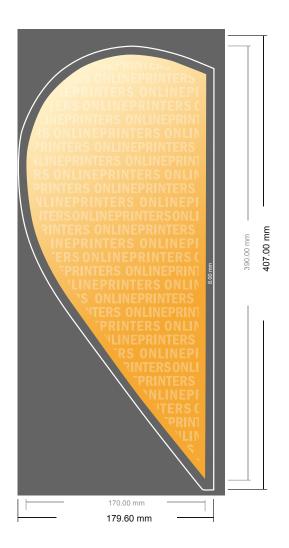

## Table Flags incl. print

17.0 x 39.0 cm

- Data format (incl. 8.00 mm bleed): 17.96 x 40.70 cm
- Trimmed size: 17.00 x 39.00 cm
- System dimensions: 17.00 x 39.00 cm (without stand)
- Safety margin Maintaining 20 mm space between the text/information and the edge of the trimmed format prevents undesirable cuts.