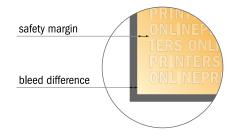

## Safety margin

Maintaining 4 mm space between the text/information and the edge of the trimmed format prevents undesirable cuts.

## Please note:

- Allow for trim allowance and safety margin according to instructions.
- Arrange background graphics, images or graphics up to the edge of the data format.
- Tolerances may occur during production due to cutting, punching and folding processes.
- This sketch is not drawn to scale.
- Printing data: Instructions and templates can be found under the menu item "Printing data" at www.onlineprinters.com.