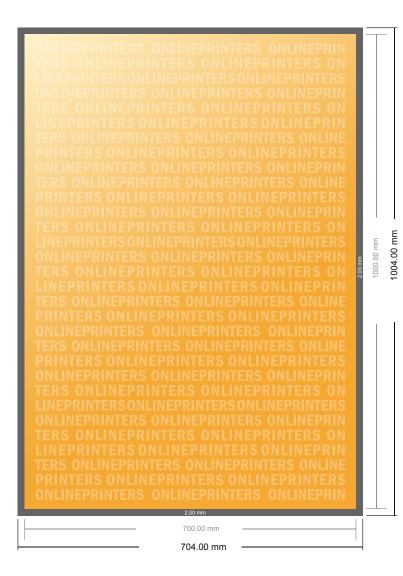

### **Floor Stickers**

DIN-B1

- Data format (incl. 2.00 mm bleed): 70.40 x 100.40 cm
- Trimmed size: 70.00 x 100.00 cm