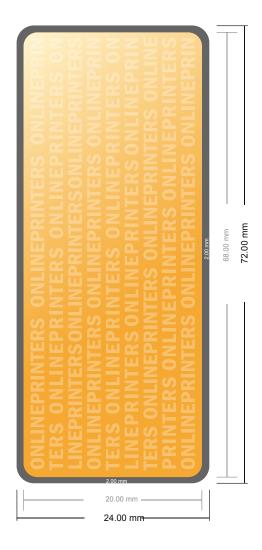

## **Address Labels**

6.8 x 2.0 cm

- Data format (incl. 2.00 mm bleed): 7.20 x 2.40 cm
- Trimmed size:
  6.80 x 2.00 cm