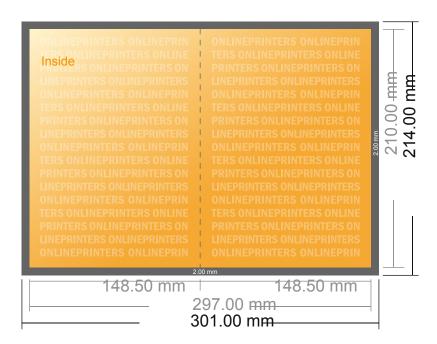

## Folded Leaflets Portrait

A5 • Single fold • 4 pages

- Data format (incl. 2.00 mm bleed): 30.10 x 21.40 cm
- Trimmed size (open): 29.70 x 21.00 cm
- Trimmed size (closed): 14.80 x 21.00 cm

#### Please note:

- Allow for trim allowance and safety margin according to instructions.
- Arrange background graphics, images or graphics up to the edge of the data format.
- Tolerances may occur during production due to cutting, punching and folding processes.
- This sketch is not drawn to scale.
- Printing data: Instructions and templates can be found under the menu item "Printing data" at www.onlineprinters.com.