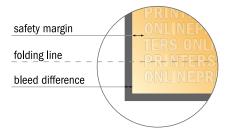

#### Safety margin

Maintaining 4 mm space between the text/information and the edge of the trimmed format prevents undesirable cuts.

#### Please note:

- Allow for trim allowance and safety margin according to instructions.
- Arrange background graphics, images or graphics up to the edge of the data format.
- Tolerances may occur during production due to cutting, punching and folding processes.
- This sketch is not drawn to scale.
- Printing data: Instructions and templates can be found under the menu item "Printing data" at www.onlineprinters.com.