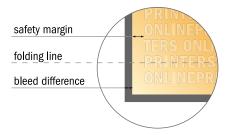

#### Safety margin

Maintaining 4 mm space between the text/information and the edge of the trimmed format prevents undesirable cuts.

### Please note:

- Allow for trim allowance and safety margin according to instructions.
- Arrange background graphics, images or graphics up to the edge of the data format.
- Tolerances may occur during production due to cutting, punching and folding processes.
- This sketch is not drawn to scale.
- Printing data: Instructions and templates can be found under the menu item "Printing data" at www.onlineprinters.com.