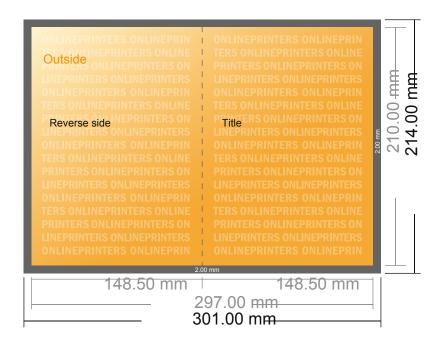

## Folded Leaflets Portrait

A5 • Single fold • 4 pages

- Data format (incl. 2.00 mm bleed): 30.10 x 21.40 cm
- Trimmed size (open): 29.70 x 21.00 cm
- Trimmed size (closed): 14.80 x 21.00 cm

### Please note:

- Allow for trim allowance and safety margin according to instructions.
- Arrange background graphics, images or graphics up to the edge of the data format.
- Tolerances may occur during production due to cutting, punching and folding processes.
- This sketch is not drawn to scale.
- Printing data: Instructions and templates can be found under the menu item "Printing data" at www.onlineprinters.com.