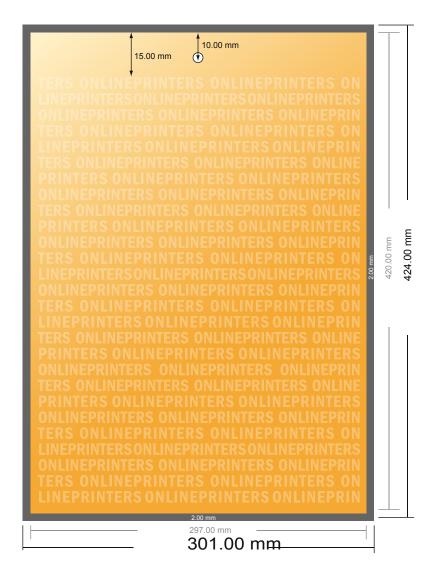

## Wall Calendars adhesive binding

A3 • Portrait

- Data format (incl. 2.00 mm bleed): 30.10 x 42.40 cm
- Trimmed size: 29.70 x 42.00 cm

## Safety margin

Maintaining 4 mm space between the text/information and the edge of the trimmed format prevents undesirable cuts.