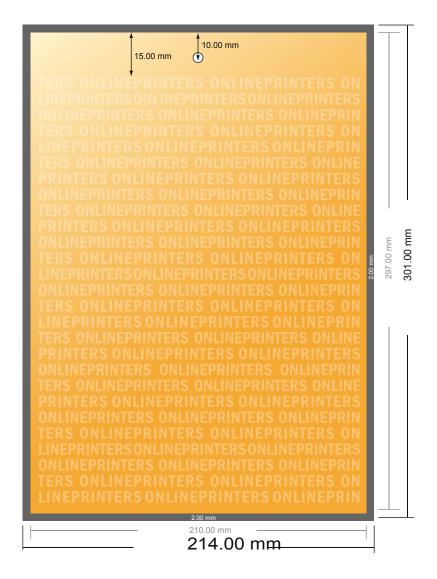

## Wall Calendars adhesive binding

A4 • Portrait

- Data format (incl. 2.00 mm bleed): 21.40 x 30.10 cm
- Trimmed size: 21.00 x 29.70 cm

## Safety margin

Maintaining 4 mm space between the text/information and the edge of the trimmed format prevents undesirable cuts.