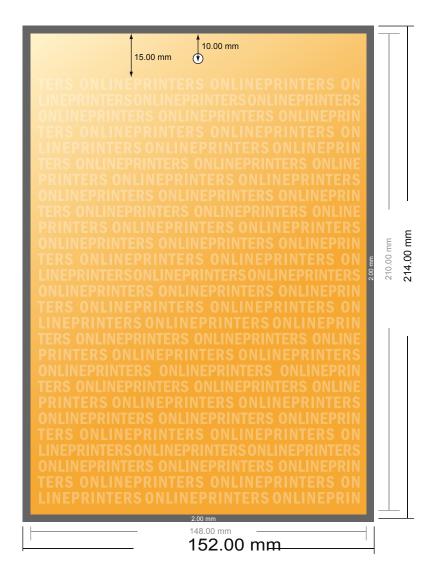

## Wall Calendars adhesive binding

A5 • Portrait

- Data format (incl. 2.00 mm bleed): 15.20 x 21.40 cm
- Trimmed size: 14.80 x 21.00 cm

## Safety margin

Maintaining 4 mm space between the text/information and the edge of the trimmed format prevents undesirable cuts.

## Please note:

- Allow for trim allowance and safety margin according to instructions.
- Arrange background graphics, images or graphics up to the edge of the data format.
- Tolerances may occur during production due to cutting, punching and folding processes.
- This sketch is not drawn to scale.
- Printing data: Instructions and templates can be found under the menu item "Printing data" at www.onlineprinters.com.