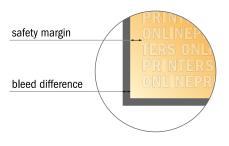

#### Safety margin

Maintaining 4 mm space between the text/information and the edge of the trimmed format prevents undesirable cuts.

#### Please note:

- Allow for trim allowance and safety margin according to instructions.
- Arrange background graphics, images or graphics up to the edge of the data format.
- Tolerances may occur during production due to cutting, punching and folding processes.
- This sketch is not drawn to scale.
- Printing data: Instructions and templates can be found under the menu item "Printing data" at www.onlineprinters.com.