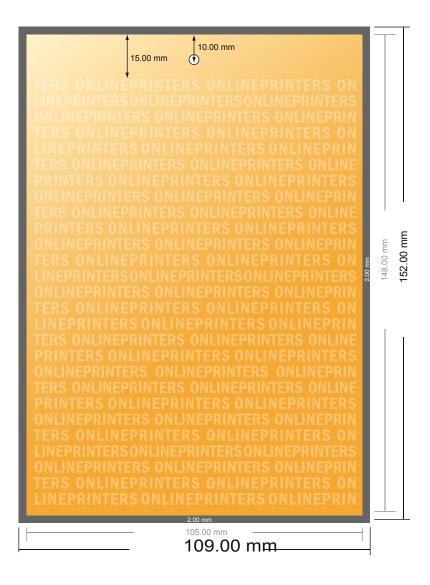

# Wall Calendars adhesive binding

A6 • Portrait

- Data format (incl. 2.00 mm bleed): 10.90 x 15.20 cm
- Trimmed size: 10.50 x 14.80 cm

#### Safety margin

Maintaining 4 mm space between the text/information and the edge of the trimmed format prevents undesirable cuts.

#### Please note:

- Allow for trim allowance and safety margin according to instructions.
- Arrange background graphics, images or graphics up to the edge of the data format.
- Tolerances may occur during production due to cutting, punching and folding processes.
- This sketch is not drawn to scale.
- Printing data: Instructions and templates can be found under the menu item "Printing data" at www.onlineprinters.com.