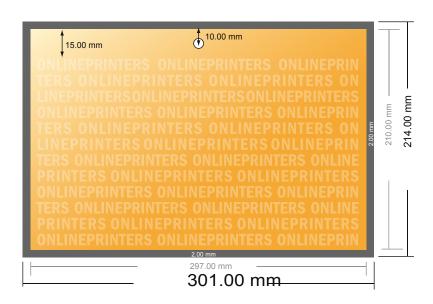

# Wall Calendars adhesive binding

A4 • Landscape

- Data format (incl. 2.00 mm bleed): 30.10 x 21.40 cm
- Trimmed size: 29.70 x 21.00 cm

#### Safety margin

Maintaining 4 mm space between the text/information and the edge of the trimmed format prevents undesirable cuts.