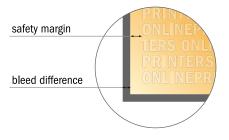

#### Safety margin

Maintaining 4 mm space between the text/information and the edge of the trimmed format prevents undesirable cuts.

#### Please note:

- Allow for trim allowance and safety margin according to instructions.
- Arrange background graphics, images or graphics up to the edge of the data format.
- Tolerances may occur during production due to cutting, punching and folding processes.
- This sketch is not drawn to scale.
- Printing data: Instructions and templates can be found under the menu item "Printing data" at www.onlineprinters.com.