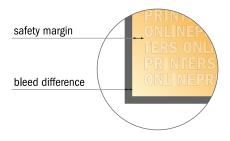

#### Safety margin

Maintaining 4 mm space between the text/information and the edge of the trimmed format prevents undesirable cuts.

#### Please note:

- Allow for trim allowance and safety margin according to instructions.
- Arrange background graphics, images or graphics up to the edge of the data format.
- Tolerances may occur during production due to cutting, punching and folding processes.
- This sketch is not drawn to scale.
- Printing data: Instructions and templates can be found under the menu item "Printing data" at www.onlineprinters.com.