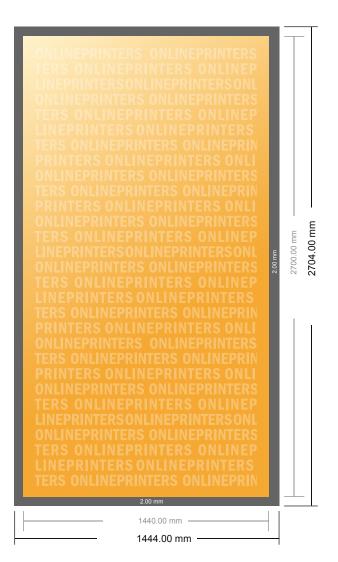

## Photo wallpaper

144.0 x 270.0 cm

- Data format (incl. 2.00 mm bleed): 144.40 x 270.40 cm
- Trimmed size: 144.00 x 270.00 cm