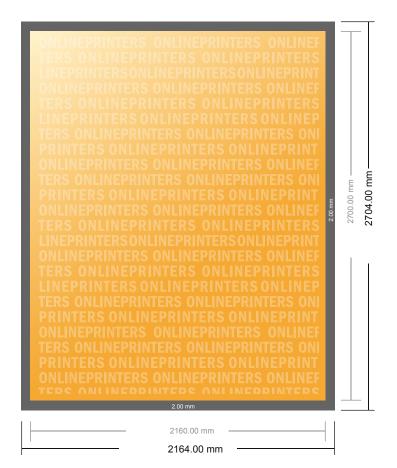

## Photo wallpaper

216.0 x 270.0 cm

- Data format (incl. 2.00 mm bleed): 216.40 x 270.40 cm
- Trimmed size: 216.00 x 270.00 cm