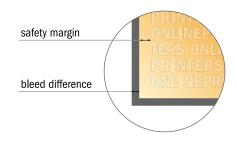

## Safety margin

Maintaining 4 mm space between the text/information and the edge of the trimmed format prevents undesirable cuts.

## Please note:

- Allow for trim allowance and safety margin according to instructions.
- Arrange background graphics, images or graphics up to the edge of the data format.
- Tolerances may occur during production due to cutting, punching and folding processes.
- This sketch is not drawn to scale.
- Printing data: Instructions and templates can be found under the menu item "Printing data" at www.onlineprinters.com.