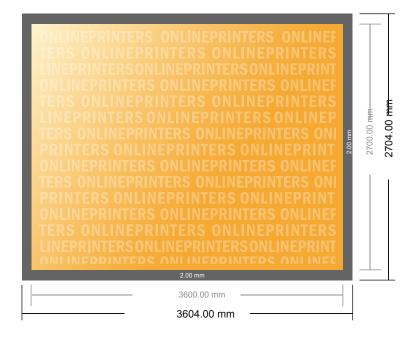

## Photo wallpaper

360.0 x 270.0 cm

- Data format (incl. 2.00 mm bleed): 360.40 x 270.40 cm
- Trimmed size: 360.00 x 270.00 cm