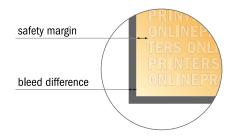

## Safety margin

Maintaining 4 mm space between the text/information and the edge of the trimmed format prevents undesirable cuts.

## Please note:

- Allow for trim allowance and safety margin according to instructions.
- Arrange background graphics, images or graphics up to the edge of the data format.
- Tolerances may occur during production due to cutting, punching and folding processes.
- This sketch is not drawn to scale.
- Printing data: Instructions and templates can be found under the menu item "Printing data" at www.onlineprinters.com.