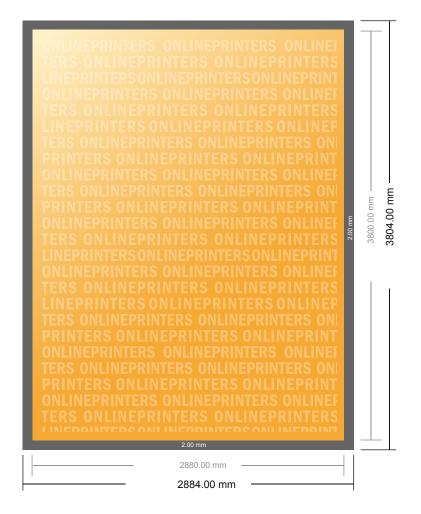

## Photo wallpaper

288.0 x 380.0 cm

- Data format (incl. 2.00 mm bleed): 288.40 x 380.40 cm
- Trimmed size:288.00 x 380.00 cm