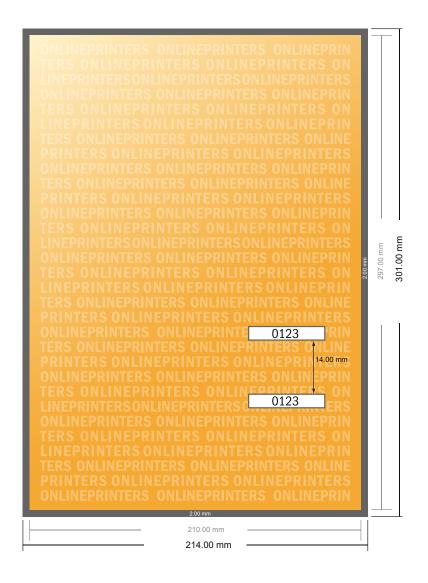

## **Event Tickets (black-light ink)**

**A4** 

- Data format (incl. 2.00 mm bleed): 21.40 x 30.10 cm
- Trimmed size: 21.00 x 29.70 cm

## Safety margin

Maintaining 4 mm space between the text/information and the edge of the trimmed format prevents undesirable cuts.

## Please note:

- Allow for trim allowance and safety margin according to instructions.
- Arrange background graphics, images or graphics up to the edge of the data format.
- Tolerances may occur during production due to cutting, punching and folding processes.
- This sketch is not drawn to scale.
- Printing data: Instructions and templates can be found under the menu item "Printing data" at www.onlineprinters.com.