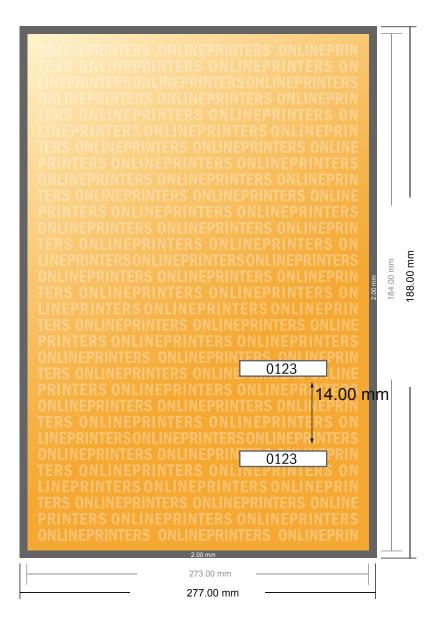

## Event Tickets (black-light ink)

**DVD** Cover

- Data format (incl. 2.00 mm bleed): 27.70 x 18.80 cm
- Trimmed size: 27.30 x 18.40 cm

#### Safety margin

Maintaining 4 mm space between the text/information and the edge of the trimmed format prevents undesirable cuts.