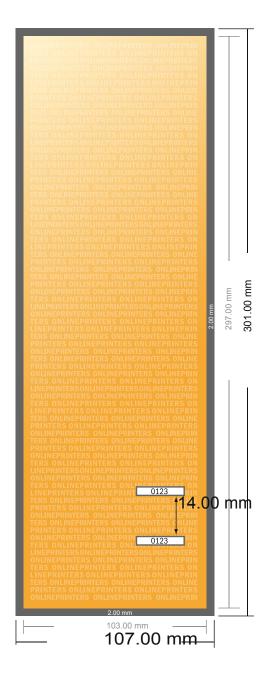

## **Event Tickets (black-light ink)**

**DIN-A4 Half** 

- Data format (incl. 2.00 mm bleed): 10.70 x 30.10 cm
- Trimmed size: 10.30 x 29.70 cm

## Safety margin

Maintaining 4 mm space between the text/information and the edge of the trimmed format prevents undesirable cuts.