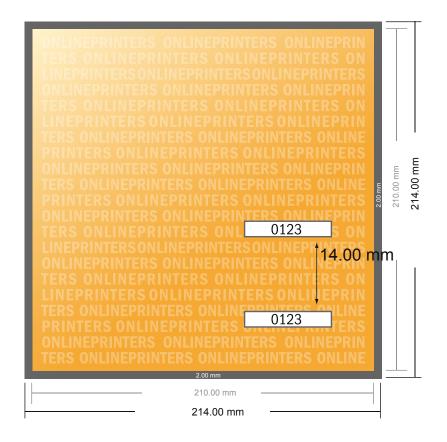

## **Event Tickets (black-light ink)**

A4-Square

- Data format (incl. 2.00 mm bleed): 21.40 x 21.40 cm
- Trimmed size: 21.00 x 21.00 cm

## Safety margin

Maintaining 4 mm space between the text/information and the edge of the trimmed format prevents undesirable cuts.

## Please note:

- Allow for trim allowance and safety margin according to instructions.
- Arrange background graphics, images or graphics up to the edge of the data format.
- Tolerances may occur during production due to cutting, punching and folding processes.
- This sketch is not drawn to scale.
- Printing data: Instructions and templates can be found under the menu item "Printing data" at www.onlineprinters.com.