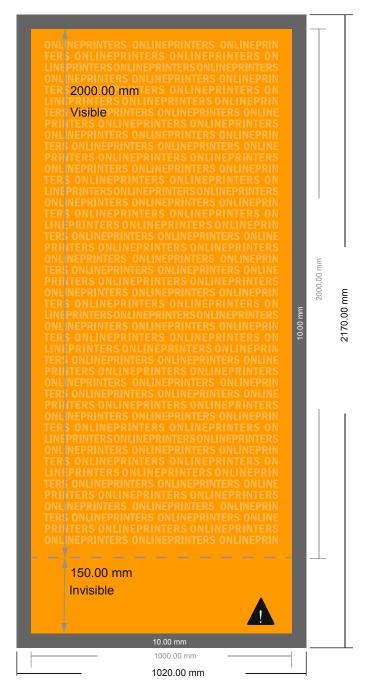

## **Economy Roller Banner, silver frame**

100.0 x 200.0 cm

Λ

This area will not be visible when the roller banner is assembled.

Nevertheless, please create a full-face design in your artwork to ensure a smooth transition. Do not place any important information here.

- Data format (incl. 10.00 mm bleed): 102.00 x 217.00 cm
- Trimmed size: 100.00 x 215.00 cm
- Visible area: 100.00 x 200.00 cm
- Printable area: 100.00 x 215.00 cm
- Safety margin

Maintaining 10.00 mm space between the text/information and the edge of the trimmed format prevents undesirable cuts.