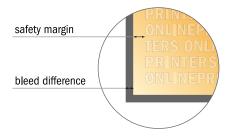

- Data format (incl. 10.00 mm bleed): 102.00 x 217.00 cm
- Trimmed size: 100.00 x 215.00 cm
- Visible area: 100.00 x 200.00 cm
- Printable area: 100.00 x 215.00 cm
- Safety margin

Maintaining 10.00 mm space between the text/information and the edge of the trimmed format prevents undesirable cuts.

## Please note:

- Allow for trim allowance and safety margin according to instructions.
- Arrange background graphics, images or graphics up to the edge of the data format.
- Tolerances may occur during production due to cutting, punching and folding processes.
- This sketch is not drawn to scale.
- Printing data: Instructions and templates can be found under the menu item "Printing data" at www.onlineprinters.com.