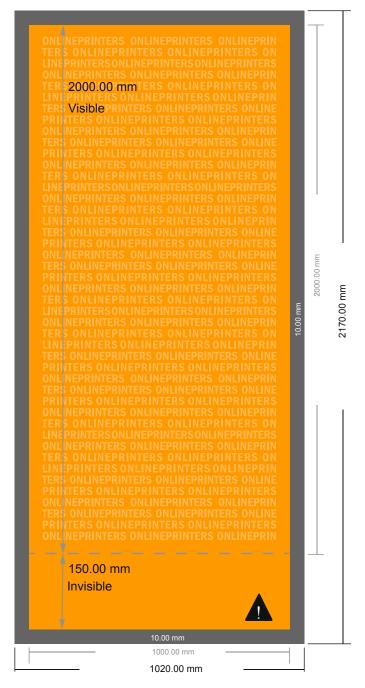

## **Economy Roller Banner (print only)**

100.0 x 200.0 cm

Λ

This area will not be visible when the roller banner is assembled.

Nevertheless, please create a full-face design in your artwork to ensure a smooth transition. Do not place any important information here.

- Data format (incl. 10.00 mm bleed): 102.00 x 217.00 cm
- Trimmed size: 100.00 x 215.00 cm
- Visible area: 100.00 x 200.00 cm
- Printable area: 100.00 x 215.00 cm
- Safety margin

Maintaining 10.00 mm space between the text/information and the edge of the trimmed format prevents undesirable cuts.