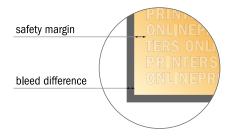

- Data format (incl. 10.00 mm bleed): 102.00 x 217.00 cm
- Trimmed size: 100.00 x 215.00 cm
- Visible area: 100.00 x 200.00 cm
- Printable area: 100.00 x 215.00 cm
- Safety margin

Maintaining 10.00 mm space between the text/information and the edge of the trimmed format prevents undesirable cuts.

## Please note:

- Allow for trim allowance and safety margin according to instructions.
- Arrange background graphics, images or graphics up to the edge of the data format.
- Tolerances may occur during production due to cutting, punching and folding processes.
- This sketch is not drawn to scale.
- Printing data: Instructions and templates can be found under the menu item "Printing data" at www.onlineprinters.com.