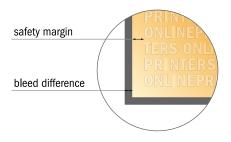

#### Safety margin

Maintaining 4 mm space between the text/information and the edge of the trimmed format prevents undesirable cuts.

#### Please note:

- Allow for trim allowance and safety margin according to instructions.
- Arrange background graphics, images or graphics up to the edge of the data format.
- Tolerances may occur during production due to cutting, punching and folding processes.
- This sketch is not drawn to scale.
- Printing data: Instructions and templates can be found under the menu item "Printing data" at www.onlineprinters.com.