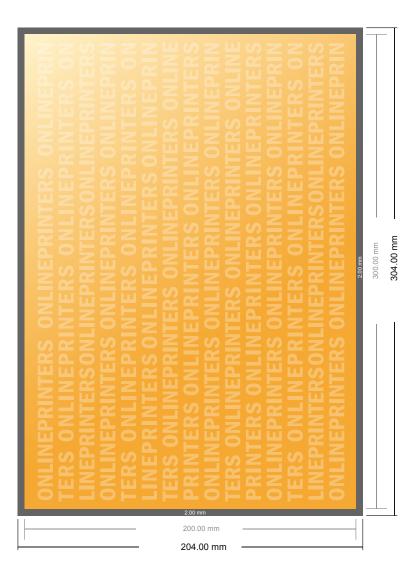

## Magnetic signs

30.0 x 20.0 cm

- Data format (incl. 2.00 mm bleed): 30.40 x 20.40 cm
- Trimmed size: 30.00 x 20.00 cm

#### Safety margin

Maintaining 4 mm space between the text/information and the edge of the trimmed format prevents undesirable cuts.

#### Please note:

- Allow for trim allowance and safety margin according to instructions.
- Arrange background graphics, images or graphics up to the edge of the data format.
- Tolerances may occur during production due to cutting, punching and folding processes.
- This sketch is not drawn to scale.
- Printing data: Instructions and templates can be found under the menu item "Printing data" at www.onlineprinters.com.