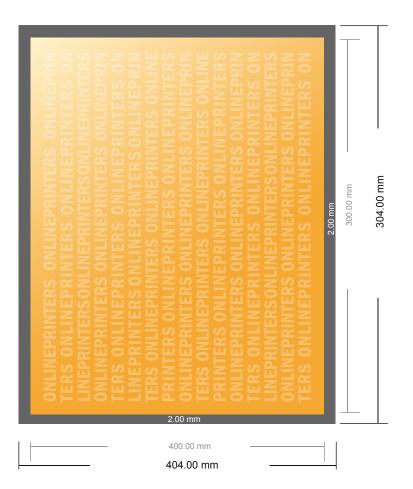

# Magnetic signs

30.0 x 40.0 cm

- Data format (incl. 2.00 mm bleed): 30.40 x 40.40 cm
- Trimmed size: 30.00 x 40.00 cm