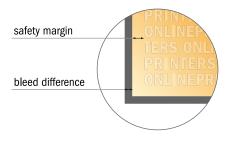

#### Safety margin

Maintaining 4 mm space between the text/information and the edge of the trimmed format prevents undesirable cuts.