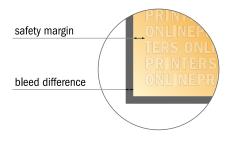

#### Safety margin

Maintaining 4 mm space between the text/information and the edge of the trimmed format prevents undesirable cuts.