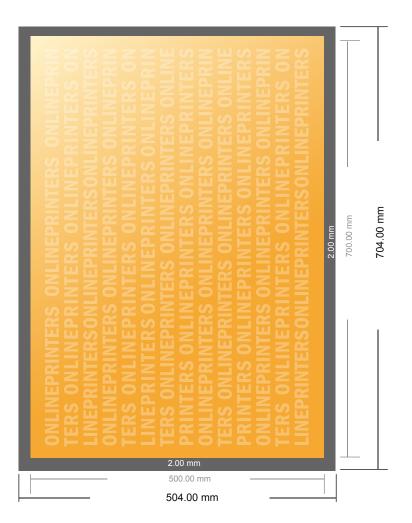

## Magnetic signs

70.0 x 50.0 cm

- Data format (incl. 2.00 mm bleed): 70.40 x 50.40 cm
- Trimmed size: 70.00 x 50.00 cm