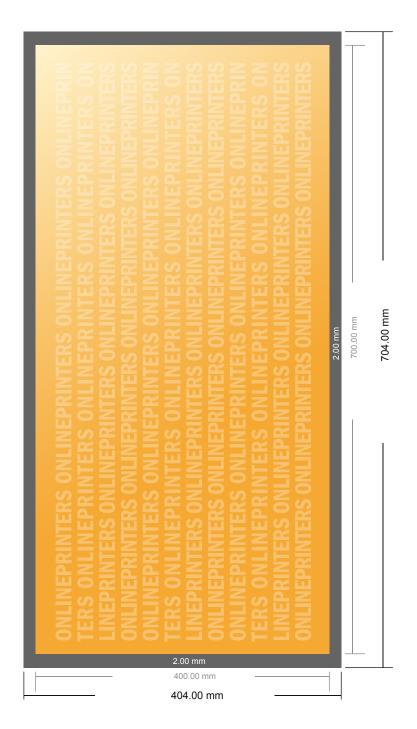

## Magnetic signs

70.0 x 40.0 cm

- Data format (incl. 2.00 mm bleed): 70.40 x 40.40 cm
- Trimmed size: 70.00 x 40.00 cm