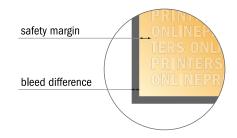

## Safety margin

Maintaining 4 mm space between the text/information and the edge of the trimmed format prevents undesirable cuts.

## Please note:

- Allow for trim allowance and safety margin according to instructions.
- Arrange background graphics, images or graphics up to the edge of the data format.
- Tolerances may occur during production due to cutting, punching and folding processes.
- This sketch is not drawn to scale.
- Printing data: Instructions and templates can be found under the menu item "Printing data" at www.onlineprinters.com.