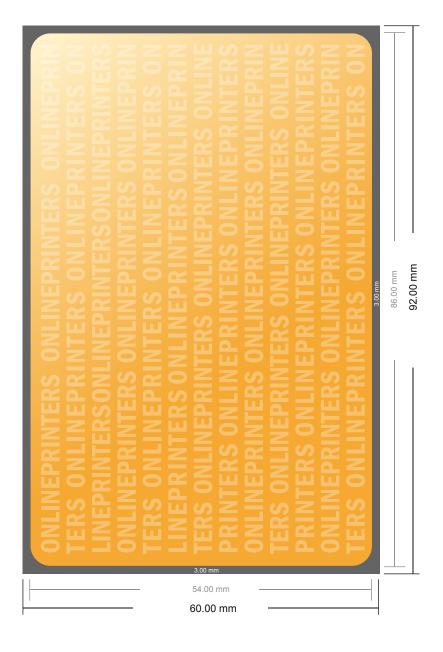

## **Pocket Calendars Plastic**

8.6 x 5.4 cm • Landscape

- Data format (incl. 3.00 mm bleed): 9.20 x 6.00 cm
- Trimmed size: 8.60 x 5.40 cm
- Front side and reverse side dimensions are identical.