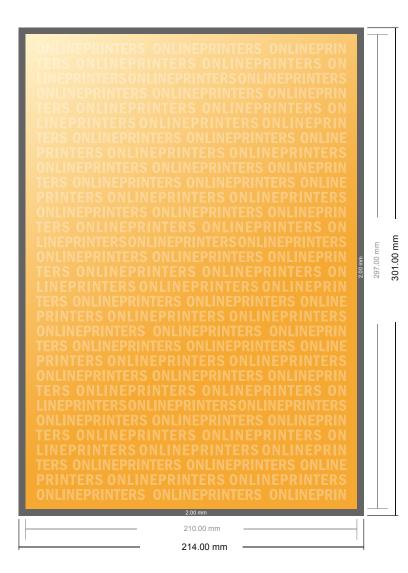

## Stickers

A4

- Data format (incl. 2.00 mm bleed): 21.40 x 30.10 cm
- Trimmed size: 21.00 x 29.70 cm