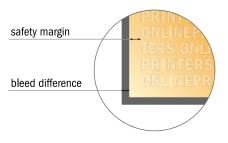

#### Safety margin

Maintaining 4 mm space between the text/information and the edge of the trimmed format prevents undesirable cuts.

### Please note:

- Allow for trim allowance and safety margin according to instructions.
- Arrange background graphics, images or graphics up to the edge of the data format.
- Tolerances may occur during production due to cutting, punching and folding processes.
- This sketch is not drawn to scale.
- Printing data: Instructions and templates can be found under the menu item "Printing data" at www.onlineprinters.com.