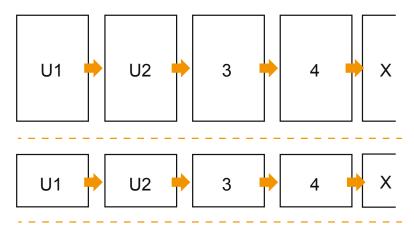

## Sequence of pages

Create pages consecutively as individual pages.

finished product

- Data format (incl. 2.00 mm bleed): 15.20 x 21.40 cm
- Trimmed size (open): 29.60 x 21.00 cm
- Trimmed size (closed): 14.80 x 21.00 cm