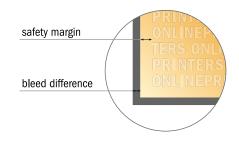

## Safety margin

Maintaining 5 mm space between the text/information and the edge of the trimmed format prevents undesirable cuts.

## Please note:

- Allow for trim allowance and safety margin according to instructions.
- Arrange background graphics, images or graphics up to the edge of the data format.
- Tolerances may occur during production due to cutting, punching and folding processes.
- This sketch is not drawn to scale.
- Printing data: Instructions and templates can be found under the menu item "Printing data" at www.onlineprinters.com.