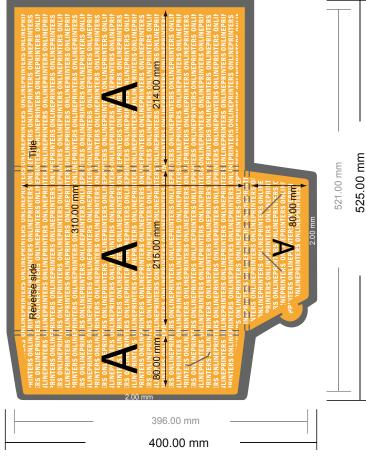

## Folders with business card slits

A4 • Portrait

#42

Format view rotated by 90 degrees.

- Data format: 52.50 x 40.00 cm
- Trimmed size (open):52.10 x 39.60 cm
- Trimmed size (closed): 21.50 x 31.00 cm
- Capacity: 6.00 mm