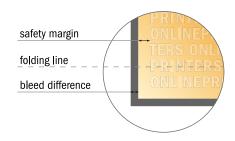

## Safety margin

Maintaining 4 mm space between the text/information and the edge of the trimmed format prevents undesirable cuts.

## Please note:

- Allow for trim allowance and safety margin according to instructions.
- Arrange background graphics, images or graphics up to the edge of the data format.
- Tolerances may occur during production due to cutting, punching and folding processes.
- This sketch is not drawn to scale.
- Printing data: Instructions and templates can be found under the menu item "Printing data" at www.onlineprinters.com.