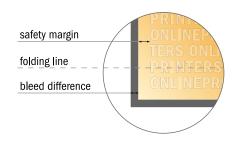

## Safety margin

Maintaining 4 mm space between the text/information and the edge of the trimmed format prevents undesirable cuts.

### Please note:

- Allow for trim allowance and safety margin according to instructions.
- Arrange background graphics, images or graphics up to the edge of the data format.
- Tolerances may occur during production due to cutting, punching and folding processes.
- This sketch is not drawn to scale.
- Printing data: Instructions and templates can be found under the menu item "Printing data" at www.onlineprinters.com.