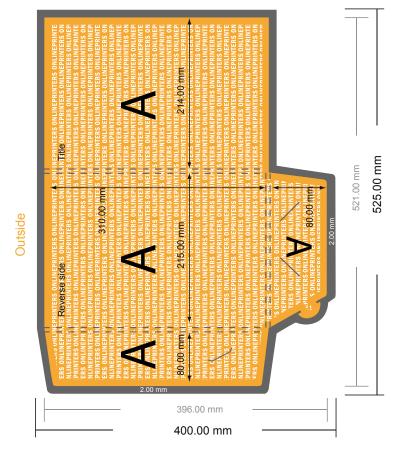

# Folders with business card slits

A4 • Portrait

- Data format: 52.50 x 40.00 cm
- Trimmed size (open):52.10 x 39.60 cm
- Trimmed size (closed): 21.50 x 31.00 cm
- Capacity: 6.00 mm

## Safety margin

Maintaining 4 mm space between the text/information and the edge of the trimmed format prevents undesirable cuts.

### Please note:

- Allow for trim allowance and safety margin according to instructions.
- Arrange background graphics, images or graphics up to the edge of the data format.
- Tolerances may occur during production due to cutting, punching and folding processes.
- This sketch is not drawn to scale.
- Printing data: Instructions and templates can be found under the menu item "Printing data" at www.onlineprinters.com.