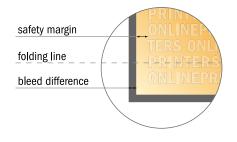

## Safety margin

Maintaining 4 mm space between the text/information and the edge of the trimmed format prevents undesirable cuts.

### Please note:

- Allow for trim allowance and safety margin according to instructions.
- Arrange background graphics, images or graphics up to the edge of the data format.
- Tolerances may occur during production due to cutting, punching and folding processes.
- This sketch is not drawn to scale.
- Printing data: Instructions and templates can be found under the menu item "Printing data" at www.onlineprinters.com.