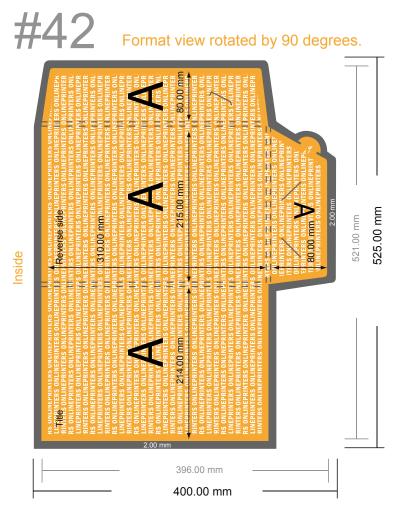

# Folders with business card slits

A4 • Portrait

#42

Format view rotated by 90 degrees.

- Data format: 52.50 x 40.00 cm
- Trimmed size (open):52.10 x 39.60 cm
- Trimmed size (closed): 21.50 x 31.00 cm
- Capacity: 6.00 mm

## Safety margin

Maintaining 4 mm space between the text/information and the edge of the trimmed format prevents undesirable cuts.

### Please note:

- Allow for trim allowance and safety margin according to instructions.
- Arrange background graphics, images or graphics up to the edge of the data format.
- Tolerances may occur during production due to cutting, punching and folding processes.
- This sketch is not drawn to scale.
- Printing data: Instructions and templates can be found under the menu item "Printing data" at www.onlineprinters.com.