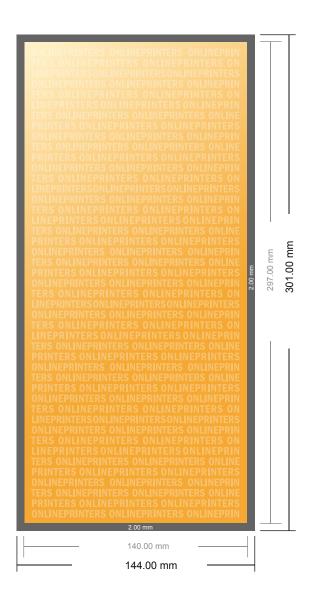

## Stickers

1/3 DIN-A3

- Data format (incl. 2.00 mm bleed): 14.40 x 30.10 cm
- Trimmed size: 14.00 x 29.70 cm

### Please note:

- Allow for trim allowance and safety margin according to instructions.
- Arrange background graphics, images or graphics up to the edge of the data format.
- Tolerances may occur during production due to cutting, punching and folding processes.
- This sketch is not drawn to scale.
- Printing data: Instructions and templates can be found under the menu item "Printing data" at www.onlineprinters.com.