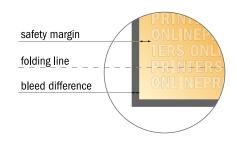

## Safety margin

Maintaining 4 mm space between the text/information and the edge of the trimmed format prevents undesirable cuts.