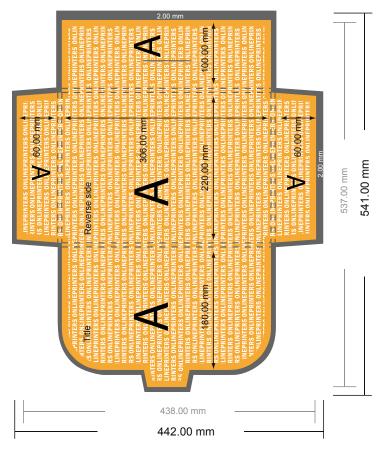

## Folders with tuck tab flaps

A4 • Portrait

#22 Format view rotated by 90 degrees.

- Data format: 54.10 x 44.20 cm
- Trimmed size (closed): 22.00 x 30.60 cm
- Capacity: 6.00 mm

## **NOTE**

Please remove the die line from the download template before generating your artwork files. Please provide a second file (view file) to specify the position of the die line.

## Please note:

- Allow for trim allowance and safety margin according to instructions.
- Arrange background graphics, images or graphics up to the edge of the data format.
- Tolerances may occur during production due to cutting, punching and folding processes.
- This sketch is not drawn to scale.
- Printing data: Instructions and templates can be found under the menu item "Printing data" at www.onlineprinters.com.