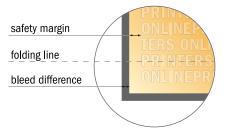

## NOTE

Please remove the die line from the download template before generating your artwork files. Please provide a second file (view file) to specify the position of the die line.

- Data format: 31.60 x 23.60 cm
- Trimmed size (closed): 11.00 x 16.00 cm
- Capacity: 6.00 mm
- Safety margin Maintaining 4 mm space between the text/information and the edge of the trimmed format prevents undesirable cuts.

## Please note:

- Allow for trim allowance and safety margin according to instructions.
- Arrange background graphics, images or graphics up to the edge of the data format.
- Tolerances may occur during production due to cutting, punching and folding processes.
- This sketch is not drawn to scale.
- Printing data: Instructions and templates can be found under the menu item "Printing data" at www.onlineprinters.com.