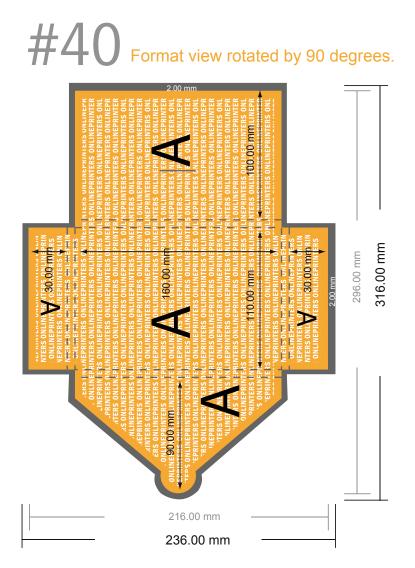

## Folders with tuck tab flaps

A6 • Portrait

## NOTE

Please remove the die line from the download template before generating your artwork files. Please provide a second file (view file) to specify the position of the die line.

- Data format: 31.60 x 23.60 cm
- Trimmed size (closed): 11.00 x 16.00 cm
- Capacity: 6.00 mm
- Safety margin Maintaining 4 mm space between the text/information and the edge of the trimmed format prevents undesirable cuts.