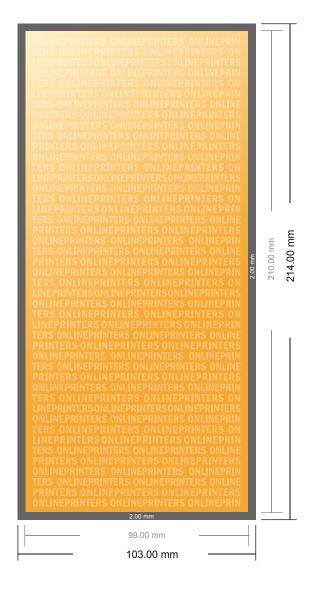

## **Stickers**

1/3 DIN-A4

- Data format (incl. 2.00 mm bleed): 10.30 x 21.40 cm
- Trimmed size:9.90 x 21.00 cm