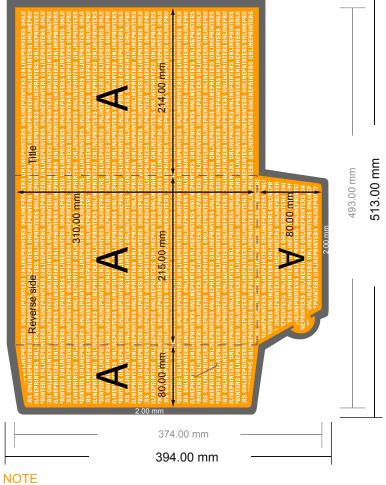

## Premium Folders with additional accesories

A4 • Portrait

#11 Format view rotated by 90 degrees.

- Data format: 51.30 x 39.40 cm
- Trimmed size (closed): 21.50 x 31.00 cm
- Safety margin

Maintaining 4 mm space between the text/information and the edge of the trimmed format prevents undesirable cuts.