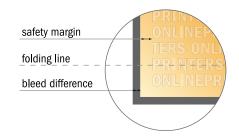

## Premium Folders with additional accesories

A4 • Portrait

#11 Format view rotated by 90 degrees.

- Data format: 51.30 x 39.40 cm
- Trimmed size (closed): 21.50 x 31.00 cm
- Safety margin

Maintaining 4 mm space between the text/information and the edge of the trimmed format prevents undesirable cuts.

## Please note:

- Allow for trim allowance and safety margin according to instructions.
- Arrange background graphics, images or graphics up to the edge of the data format.
- Tolerances may occur during production due to cutting, punching and folding processes.
- This sketch is not drawn to scale.
- Printing data: Instructions and templates can be found under the menu item "Printing data" at www.onlineprinters.com.