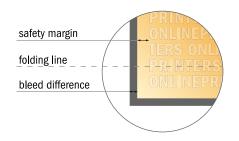

## Safety margin

Maintaining 4 mm space between the text/information and the edge of the trimmed format prevents undesirable cuts.

## Please note:

- Allow for trim allowance and safety margin according to instructions.
- Arrange background graphics, images or graphics up to the edge of the data format.
- Tolerances may occur during production due to cutting, punching and folding processes.
- This sketch is not drawn to scale.
- Printing data: Instructions and templates can be found under the menu item "Printing data" at www.onlineprinters.com.