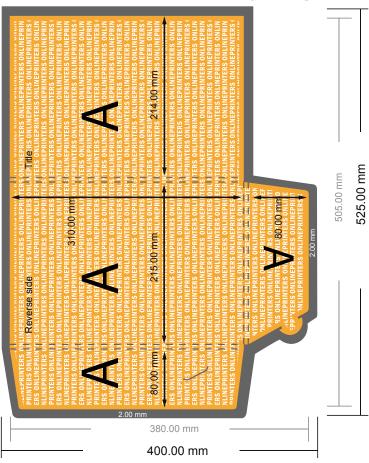

## Premium Folders with additional accesories

A4 • Portrait

#14 Format view rotated by 90 degrees.

- Data format: 52.50 x 40.00 cm
- Trimmed size (closed): 21.50 x 31.00 cm
- Capacity:6.00 mm

## Please note:

- Allow for trim allowance and safety margin according to instructions.
- Arrange background graphics, images or graphics up to the edge of the data format.
- Tolerances may occur during production due to cutting, punching and folding processes.
- This sketch is not drawn to scale.
- Printing data: Instructions and templates can be found under the menu item "Printing data" at www.onlineprinters.com.