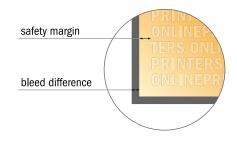

## Safety margin

Maintaining 5 mm space between the text/information and the edge of the trimmed format prevents undesirable cuts.

## Please note:

- Allow for trim allowance and safety margin according to instructions.
- Arrange background graphics, images or graphics up to the edge of the data format.
- Tolerances may occur during production due to cutting, punching and folding processes.
- This sketch is not drawn to scale.
- Printing data: Instructions and templates can be found under the menu item "Printing data" at www.onlineprinters.com.