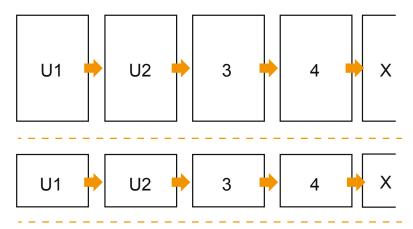

## Sequence of pages

Create pages consecutively as individual pages.

finished product

- Data format (incl. 2.00 mm bleed): 24.40 x 17.40 cm
- Trimmed size (open): 48.00 x 17.00 cm
- Trimmed size (closed): 24.00 x 17.00 cm