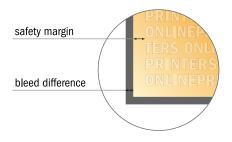

- Data format (incl. 10.00 mm bleed): 102.00 x 227.00 cm
- Trimmed size: 100.00 x 225.00 cm
- Visible area: 100.00 x 200.00 cm
- Printable area: 100.00 x 225.00 cm
- Safety margin

Maintaining 10.00 mm space between the text/information and the edge of the trimmed format prevents undesirable cuts.

## Please note:

- Allow for trim allowance and safety margin according to instructions.
- Arrange background graphics, images or graphics up to the edge of the data format.
- Tolerances may occur during production due to cutting, punching and folding processes.
- This sketch is not drawn to scale.
- Printing data: Instructions and templates can be found under the menu item "Printing data" at www.onlineprinters.com.