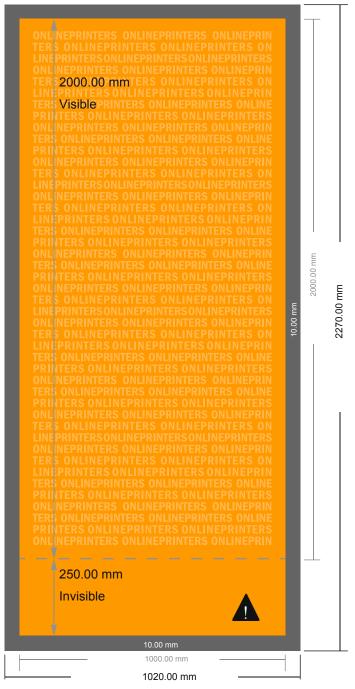

## Roller Banner, black frame

100.0 x 200.0 cm

 $\Lambda$ 

This area will not be visible when the roller banner is assembled. Nevertheless, please create a full-face design in your artwork to ensure a smooth transition. Do not place any important information here.

- Data format (incl. 10.00 mm bleed): 102.00 x 227.00 cm
- Trimmed size: 100.00 x 225.00 cm
- Visible area: 100.00 x 200.00 cm
- Printable area: 100.00 x 225.00 cm
- Safety margin

Maintaining 10.00 mm space between the text/information and the edge of the trimmed format prevents undesirable cuts.