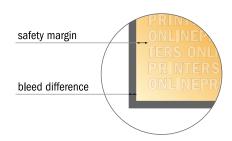

- Data format (incl. 10.00 mm bleed): 102.00 x 242.00 cm
- Trimmed size: 100.00 x 240.00 cm
- Visible area: 100.00 x 215.00 cm
- Printable area: 100.00 x 240.00 cm
- Safety margin

Maintaining 10.00 mm space between the text/information and the edge of the trimmed format prevents undesirable cuts.

## Please note:

- Allow for trim allowance and safety margin according to instructions.
- Arrange background graphics, images or graphics up to the edge of the data format.
- Tolerances may occur during production due to cutting, punching and folding processes.
- This sketch is not drawn to scale.
- Printing data: Instructions and templates can be found under the menu item "Printing data" at www.onlineprinters.com.