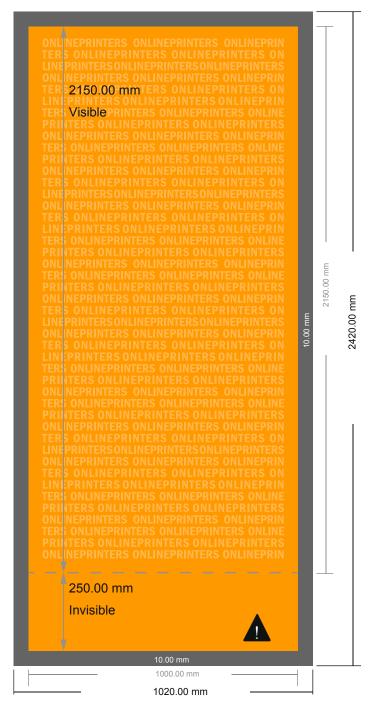

## Roller Banner, black frame

100.0 x 215.0 cm

Λ

This area will not be visible when the roller banner is assembled.

Nevertheless, please create a full-face design in your artwork to ensure a smooth transition. Do not place any important information here.

- Data format (incl. 10.00 mm bleed): 102.00 x 242.00 cm
- Trimmed size: 100.00 x 240.00 cm
- Visible area: 100.00 x 215.00 cm
- Printable area: 100.00 x 240.00 cm
- Safety margin

Maintaining 10.00 mm space between the text/information and the edge of the trimmed format prevents undesirable cuts.