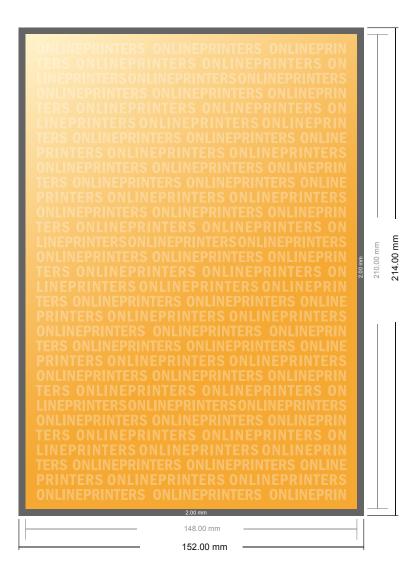

# Labels on rolls

A5

- Data format (incl. 2.00 mm bleed): 15.20 x 21.40 cm
- Trimmed size: 14.80 x 21.00 cm