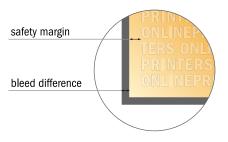

#### Safety margin

Maintaining 4 mm space between the text/information and the edge of the trimmed format prevents undesirable cuts.

#### Please note:

- Allow for trim allowance and safety margin according to instructions.
- Arrange background graphics, images or graphics up to the edge of the data format.
- Tolerances may occur during production due to cutting, punching and folding processes.
- This sketch is not drawn to scale.
- Printing data: Instructions and templates can be found under the menu item "Printing data" at www.onlineprinters.com.